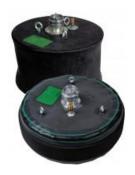

#### COMPRESSED AIR SHUT-OFF NOZZLES

Oval profile tube cushion High Pressure tube cushion

Pillow-shaped tube cushion Lift pads

#### COMPRESSED AIR SHUT-OFF NOZZLES

Short tube cushion Conical tube cushion

Tube cushion

Shaft test cushion