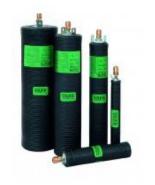

#### COMPRESSED AIR SHUT-OFF NOZZLES

Oval profile tube cushion High Pressure tube cushion

Pillow-shaped tube cushion Lift pads

#### COMPRESSED AIR SHUT-OFF NOZZLES

Short tube cushion Conical tube cushion

Tube cushion

Shaft test cushion