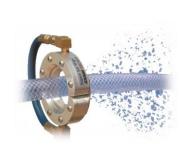

#### COMPRESSED AIR SHUT-OFF NOZZLES

Oval profile tube cushion High Pressure tube cushion

Pillow-shaped tube cushion Lift pads

#### COMPRESSED AIR SHUT-OFF NOZZLES

Short tube cushion Conical tube cushion

Tube cushion

Shaft test cushion