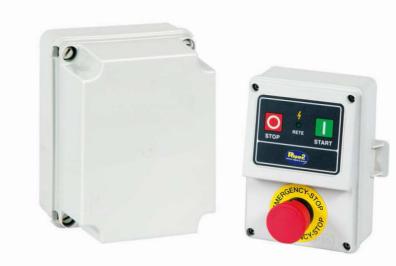

## EMERGENCY BOXES Low Voltage Box24HP

SINCI

Suitable for motors up to 24HP 18Kw 38A 400 volt triphase Functions: Triphase motor start/stopwith overload cut-out and automatic reset by push button switches or emergency Features : Separate push buttons box, spare fuse inside box, warning light. Low tension (24V) command functions,management of safety microswitches installed on the machine button Dimensions : 170 x 118 x H82 mm (push buttons panel) 200 x 150 x H150 mm (electric box) TL/10HP/PST1V