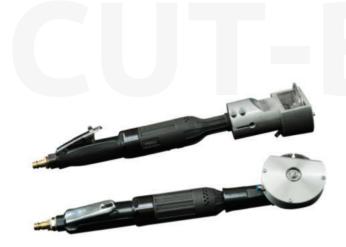

## obduramus® LINER-CUT-BACK- SET

Cut-back-set for Inliner –
Clean affair with strong performance

- O Cut-Back-Set
- pplication: owerful long-neck and angle grinder inuding water nebulizer for precise and w-dust cutting back of the inliner.

## Clean solution with strong performance

The Obduramus LINER-CUT-BACK-SET contains one powerful long-neck and one powerful angle grinder including numerous accessories. Safely stored in the functional case, everything is ready to hand. The included water nebulizer reliably binds accumulating dust. Spacer discs allow millimeter-precise cutting back without damaging the pipe.

## Advantages of LINER-CUT-BACK-SET

- Powerful motors with 1 ps/hp
- Water nebulizer for dust binding
- Numerous accessories
- Functional stored in case