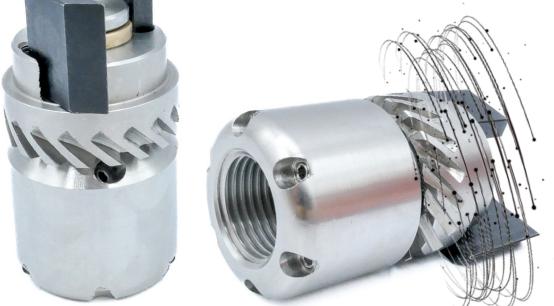

## **ROOT CUTTER NOZZLES**

## New nozzles for cutting roots

Eliminate hard-to-reach roots

Root cutter for scraping around the pipe Adaptable to different pipe diameters

Without skids