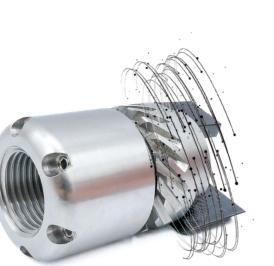

## **ROOT CUTTER NOZZLES**

## New nozzles for cutting roots

Eliminate hard-to-reach roots

Root cutter for scraping around the pipe Adaptable to different pipe diameters

Without skids