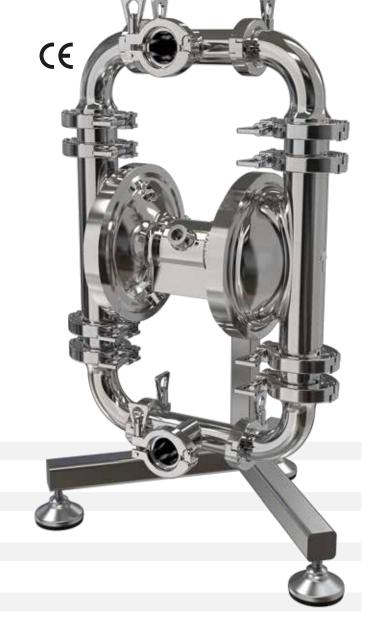

# AISIBOXER-02

### AIR-OPERATED DOUBLE DIAPHRAGM PUMPS

| Suction/delivery connections                     | BS 4825 1"1/2 Clamp |
|--------------------------------------------------|---------------------|
| Air fitting                                      | 3/8" f BSPP         |
| Max flow rate*                                   | 160 l/min           |
| Max air supply pressure                          | 8 bar               |
| Max head*                                        | 80 m                |
| Max suction from negative head -<br>dry running* | 2,5 m               |
| Max suction from negative head - with pump on    | 9,5 m               |
| Max diameter of suspended solids                 | 7 mm                |

### AISIBOXER-02

| Maximum Dimensions |        |
|--------------------|--------|
| Height             | 669 mm |
| Width              | 436 mm |
| Depth              | 370 mm |

| Construction materials (casing and manifolds) and net weight |                |  |
|--------------------------------------------------------------|----------------|--|
| AISI 316 L*                                                  | 22 Kg          |  |
|                                                              | Temp. 3°C min. |  |
|                                                              | 95°C max       |  |