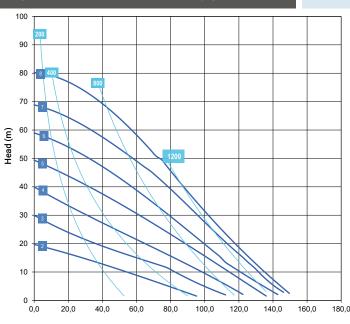

### Specifications and types

<sup>\*</sup> The curves and performances refer to pumps with submerged suction and free delivery outlet, with water at  $20^{\circ}\text{C}$  and vary according to the composition materials.

#### Flow rate (I/min)

Air supply pressure (bar)

Air consumption (NI/min)