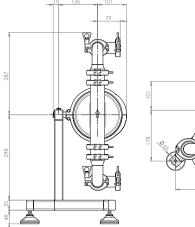

### AISIBOXER-02

| Maximum Dimensions |        |
|--------------------|--------|
| Height             | 669 mm |
| Width              | 436 mm |
| Depth              | 370 mm |

| Construction materials (casing and manifolds) and net weight |                |  |
|--------------------------------------------------------------|----------------|--|
| AISI 316 L*                                                  | 22 Kg          |  |
|                                                              | Temp. 3°C min. |  |
|                                                              | 95°C max       |  |