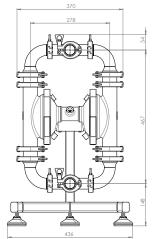

### AISIBOXER-02

| Maximum Dimensions |        |
|--------------------|--------|
| Height             | 669 mm |
| Width              | 436 mm |
| Depth              | 370 mm |

| Construction materials (casing and manifolds) and net weight |                |  |
|--------------------------------------------------------------|----------------|--|
| AISI 316 L*                                                  | 22 Kg          |  |
|                                                              | Temp. 3°C min. |  |
|                                                              | 95°C max       |  |