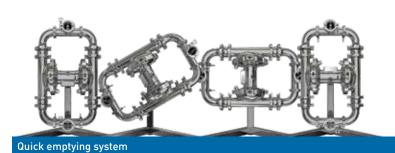

pended solids                 | 7 mm                |



<sup>\*</sup> The value depends on the nump configuration



- Product designed and built in Italy
- PATENTED anti-stall pneumatic circuit
- Operates with NON-lubricated air
- SELF-PRIMING
- It supports dry running
- Possibility of adjusting the operating speed
- Versatility of use
- Suitable for handling fluids with high viscosity and for heavy applications
- Possibility of handling fluids with suspended solids
- Suitable for continuous service

## **AISIBOXER-02**

#### AIR-OPERATED DOUBLE DIAPHRAGM PUMPS





### Specifications and types



<sup>\*</sup> The curves and performances refer to pumps with submerged suction and free delivery outlet, with water at  $20^{\circ}\text{C}$  and vary according to the composition materials.



A system that allows the pump to completely empty the fluid present inside the

#### Flow rate (I/min)

Air supply pressure (bar)

Air consumption (NI/min)





### **AISI 316 L**

### AISIBOXER-02



| Maximum Dimensions |        |
|--------------------|--------|
| Height             | 669 mm |
| Width              | 436 mm |
| Depth              | 370 mm |



| Construction materials (casing and manifolds) and net weight |                |  |
|--------------------------------------------------------------|----------------|--|
| AISI 316 L*                                                  | 22 Kg          |  |
|                                                              | Temp. 3°C min. |  |
|                                                              | 95°C max       |  |

<sup>\*<